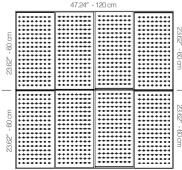

## WFILANA1AALGRBLFM8

ANTHRACITE LACQUER 8MM PERFORATION

47.24" x 23.62" (120 x 60 cm) panels come in sets of two. 23.62" x 23.62" (60 x 60 cm) panels come in sets of four. The number of panels per box is the minimum suggested amount to create the design envisioned by Mikodam.

## **CEILING APPLICATION**

X : 23.62" - 60 cm

Y: 47.24" - 120 cm **D**: 4.21" - 10.7 cm W: 34.2 lbs - 15.15 kg

## **DIMENSIONS**

47.24" - 120 cm

\*Perforated surface options with two different diameters are available.

Rail depth is not included in the measurements. (Depth of rail: 1" - 2,5 cm)

\*\*Can be used with baseboard upon request.