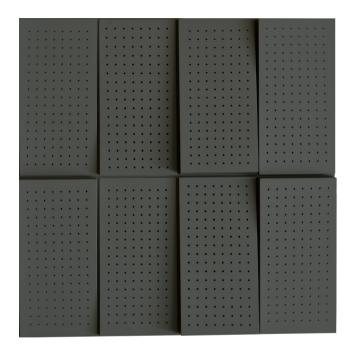

## WFILANA1AALGRBLFM8

ANTHRACITE LACQUER 8MM PERFORATION

47.24" x 23.62" (120 x 60 cm) panels come in sets of two. 23.62" x 23.62" (60 x 60 cm) panels come in sets of four. The number of panels per box is the minimum suggested amount to create the design envisioned by Mikodam.

## **CEILING APPLICATION**

X : 23.62" - 60 cm

Y: 47.24" - 120 cm **D**: 4.21" - 10.7 cm W: 34.2 lbs - 15.15 kg

## **DIMENSIONS**

47.24" - 120 cm

\*Perforated surface options with two different diameters are available.

Rail depth is not included in the measurements. (Depth of rail: 1" - 2,5 cm)

\*\*Can be used with baseboard upon request.