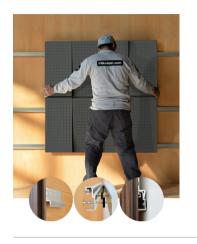

## WFILANA1AALGRBLFM8

ANTHRACITE LACQUER 8MM PERFORATION

47.24" x 23.62" (120 x 60 cm) panels come in sets of two. 23.62" x 23.62" (60 x 60 cm) panels come in sets of four. The number of panels per box is the minimum suggested amount to create the design envisioned by Mikodam.